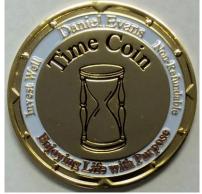

The 'Time Coin' was designed to accompany the booklet, 'Time – A Valuable Asset.' The coin with an attractive stand (available soon) can be used as a reminder throughout the day of how we are investing our time. It can be carried in the pocket or placed in a line of sight area. The last chapter of the booklet explains the use of the coin. This will make a great gift for those who value their time and even those who seem to not think about wasting it. Perfect for the office and the home.

The Booklet and the Coin: \$24.00

FREE Shipping/Handling (A stand is not included)